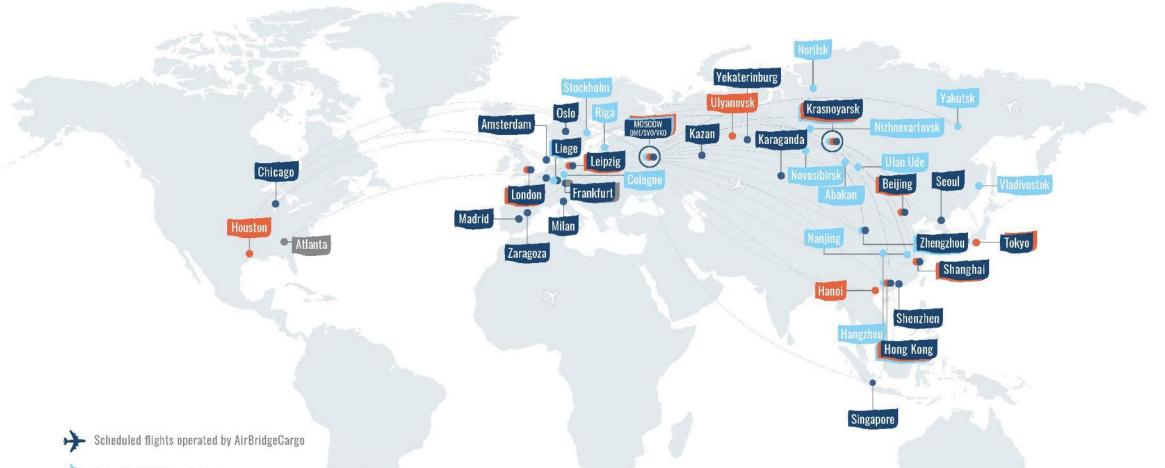

# Scheduled destinations in the US, Europe and Asia

across business lines

Volga 碅 Dnepr

Group management: Moscow

#### **Strategic Partners**

Delivered by **AirBridgeCargo Airlines** and **ATRAN Airlines** onboard Boeing 747, 777 and 737 freighters between Russia, Asia, the Middle East, Europe and North America covering more than 40 destinations worldwide, with all flights operated into international cargo hubs

Scheduled Cargo Operations