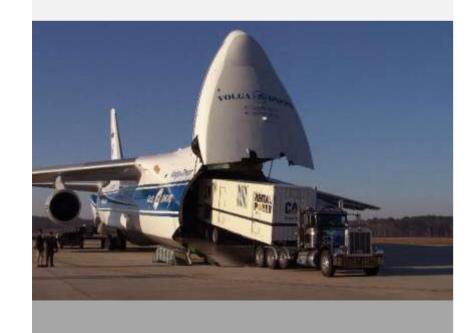

#### 12 freighters AN-124-100:

- Cargo compartment dimension 6,4 x 4,4 x 36,5 m
- World's largest series produced freighter

1091m<sup>3</sup>

120t
MAX PAYLOAD

# Your benefits at a glance

You like knowing you're in good hands.

abc XL logistics solutions for oversize and heavy cargo

- On-site technical manufacturer's inspection and consultation
- Highly customized logistics solutions (from design and manufacture to packaging and delivery)
- Nose door loading capabilities
- Certified, highly skilled staff across the entire network
- Door-to-door solutions
- 3D modeling for load planning of complex shipments
- Possibility of cargo attendants on board and at shipper's site
- Special operating procedures for the transportation of aviation engines
- Full compliance with IATA, ICAO, Boeing guidelines and internal safety policies
- Enhanced security measures and 24/7 surveillance of shipments
- Customer service support, online track&trace option for all shipments