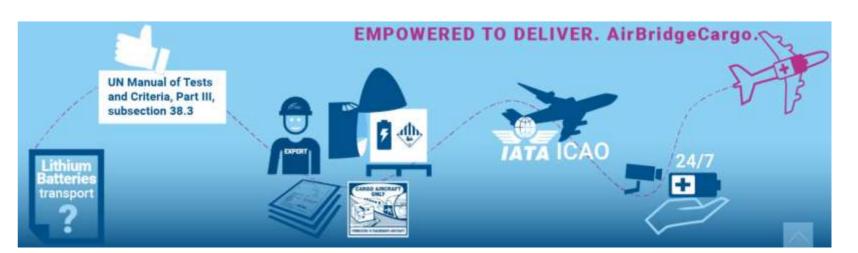

#### ABC services for transportation of Lithium batteries

- Acceptance of all types of lithium metal and lithium-ion batteries, both single and in an equipment, throughout entire ABC network, including cases under special provisions A88, A99
- No additional restrictions on transportation of lithium batteries
- Assistance with testing for safe transportation and obtaining of respective report (UN Manual of Tests and Criteria, Part III, subsection 38.3)
- Special training course 'Transportation of lithium batteries' by certified trainers
- Advisory support with respect to ready-for-carriage procedures