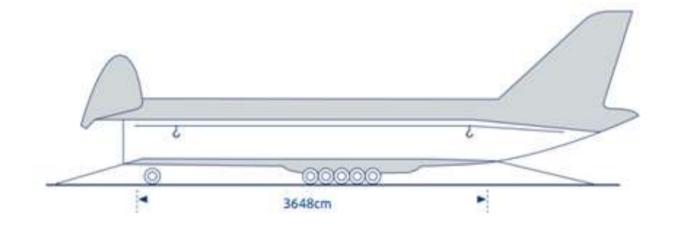

#### 12 freighters AN-124-100:

- Cargo compartment dimension 6,4 x 4,4 x 36,5 m
- World's largest series produced freighter

1091m<sup>3</sup>

120t
MAX PAYLOAD