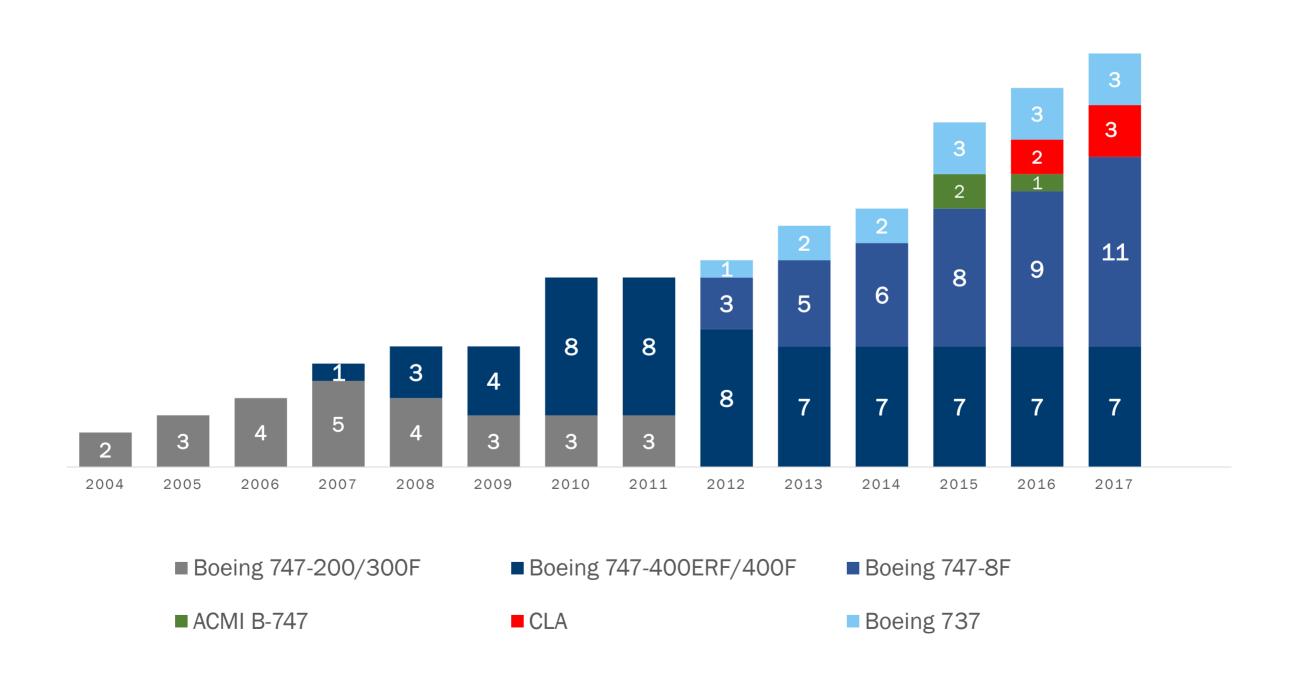

#### TOTAL FLEET - 24 AIRCRAFT

- One of the youngest fleet in the industry
- The 11th B-747-8F was delivered in September, 2017
- Meets all current operational standards for cargo operations

- The most modern wide-body cargo aircraft
- "GoGreen" strategy low level of CO2 emissions
- Transportation of all types of special cargo

#### **BOEING FLEET DEVELOPMENT**