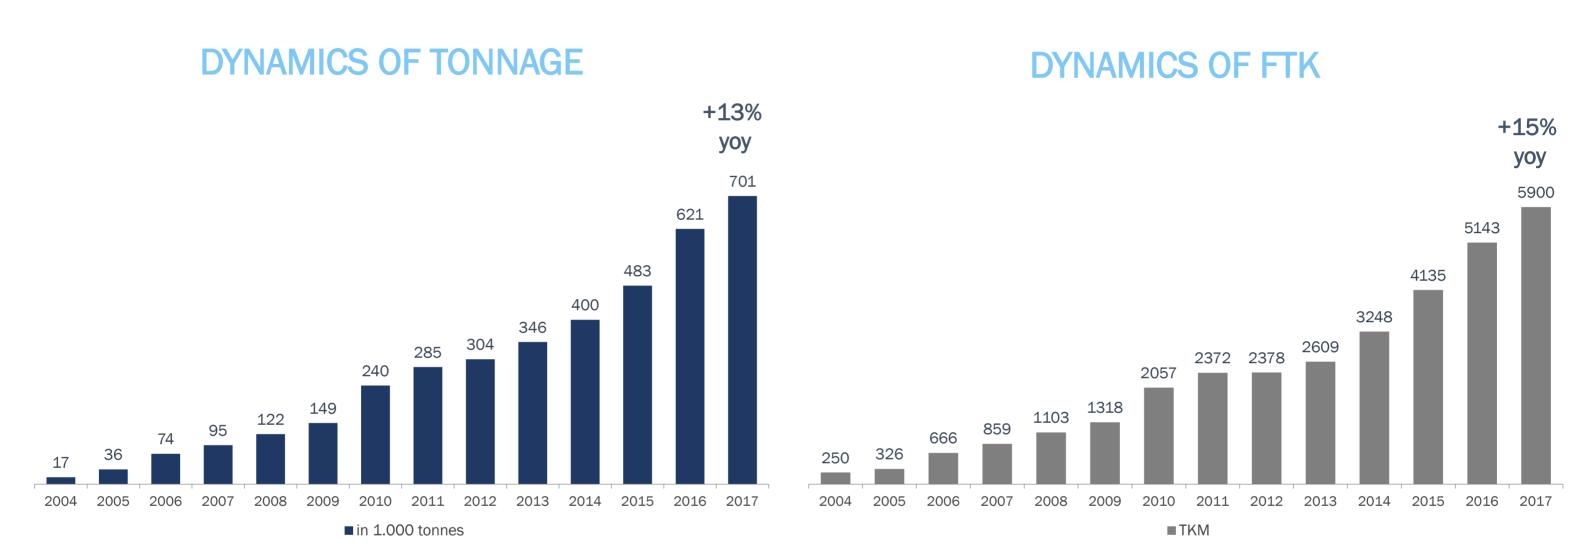

### ABC DYNAMIC DEVELOPMENT

AirBridgeCargo Airlines is one of the fastest developing air cargo carriers in the world with consistently improving quality for our customers.

#### **ABC ACHIEVEMENTS IN 2017**

- Fleet development: +2 Boeing-747F total fleet 18 a/c
- ABC growth rates exceeding market growth rates +14% (in tonnage)
- # 9 airline in the world (excluding integrators)
- ABC network development together with the strategic airline partner CLA:
  - Asia-US increase of transpacific operations
  - APAC: Taipei
  - Middle East: Abu-Dhabi, Dubai, Tel Aviv
  - Europe: launch of operations into cargo-friendly airports: Liege, increase of Munich frequencies
  - Americas: launch of Mexico
- Transformation into a premium products carrier: focus on special cargo transportation
  - Pharma organization alignment, pharma product introduction, QEP certification of 7 stations, adoption of digital technologies (SkyFresh automated notifications), participation in various pharma initiatives
  - Off-size new HQ and regional sales structure to improve responsiveness
  - Dangerous goods
  - Establishment of control tower 24/7 for special cargo shipments
- Development of sales infrastructure:
  - Consolidated Group sales and management structure
  - New structure for development of verticals
- Continuation of cost optimization programme to increase our competitiveness
- Maintenance of high-quality services
- Continuous investment in HR (internal and external training programmes)
- Close communication with customers on all levels including corporate