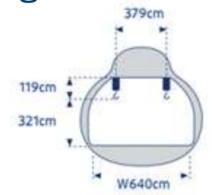

#### 12 freighters AN-124-100:

- Cargo compartment dimension 6,4 x 4,4 x 36,5 m
- World's largest series produced freighter

1091m<sup>3</sup>

120t
MAX PAYLOAD