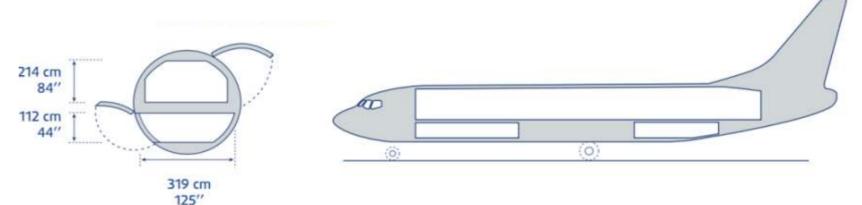

#### 3 freighters B737

- For regional cargo uplift
- Short haul shuttle services

120m<sup>3</sup>
CARGOHOLD
(tl. 11 pallets)

**19t**MAX PAYLOAD