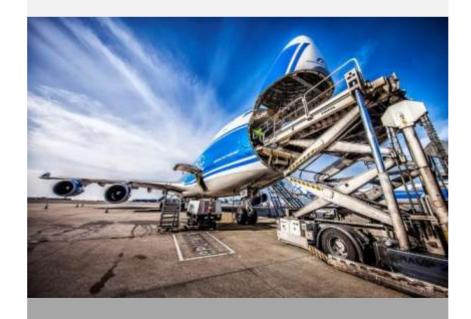

#### 18+3(ACMI) freighters B747F

Ideal for long-haul shipments

**36-45** pallets

139t
MAX PAYLOAD

#### TOTAL FLEET - 24 AIRCRAFT

- One of the youngest fleet in the industry
- The 11th B-747-8F was delivered in September, 2017
- Meets all current operational standards for cargo operations

- The most modern wide-body cargo aircraft
- "GoGreen" strategy low level of CO2 emissions
- Transportation of all types of special cargo