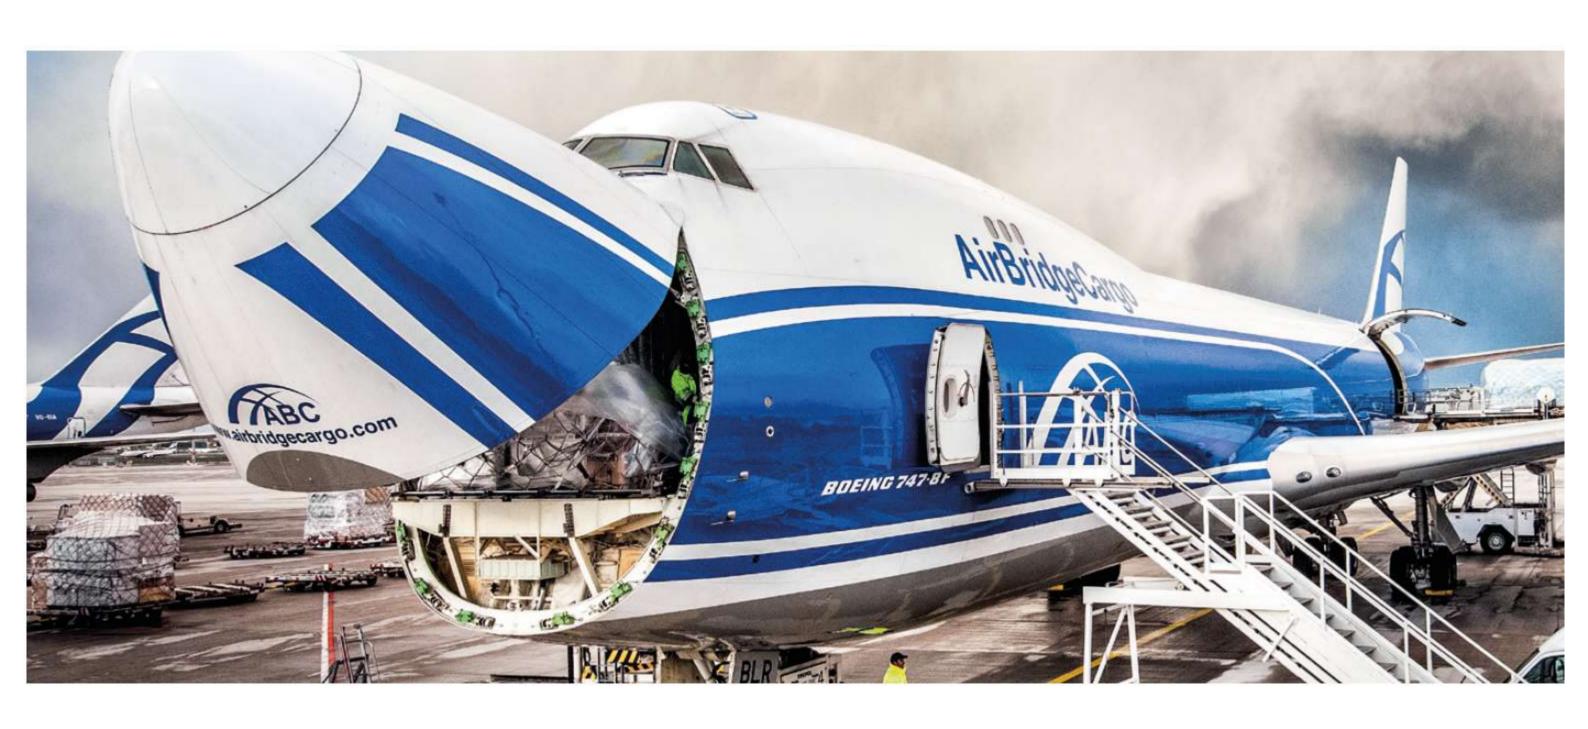

# AirBridgeCargo Airlines

#### TOTAL FLEET - 24 AIRCRAFT

- One of the youngest fleet in the industry
- The 11th B-747-8F was delivered in September, 2017
- Meets all current operational standards for cargo operations

- The most modern wide-body cargo aircraft
- "GoGreen" strategy low level of CO2 emissions
- Transportation of all types of special cargo