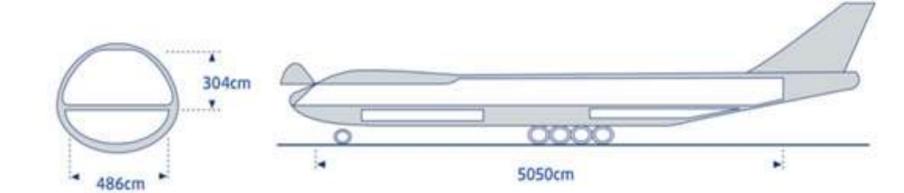

#### 18+3(ACMI) freighters B747F

Ideal for long-haul shipments

**36-45** pallets

139t
MAX PAYLOAD

#### 3 freighters B737

- For regional cargo uplift
- Short haul shuttle services

120m<sup>3</sup>
CARGOHOLD
(tl. 11 pallets)

**19t**MAX PAYLOAD