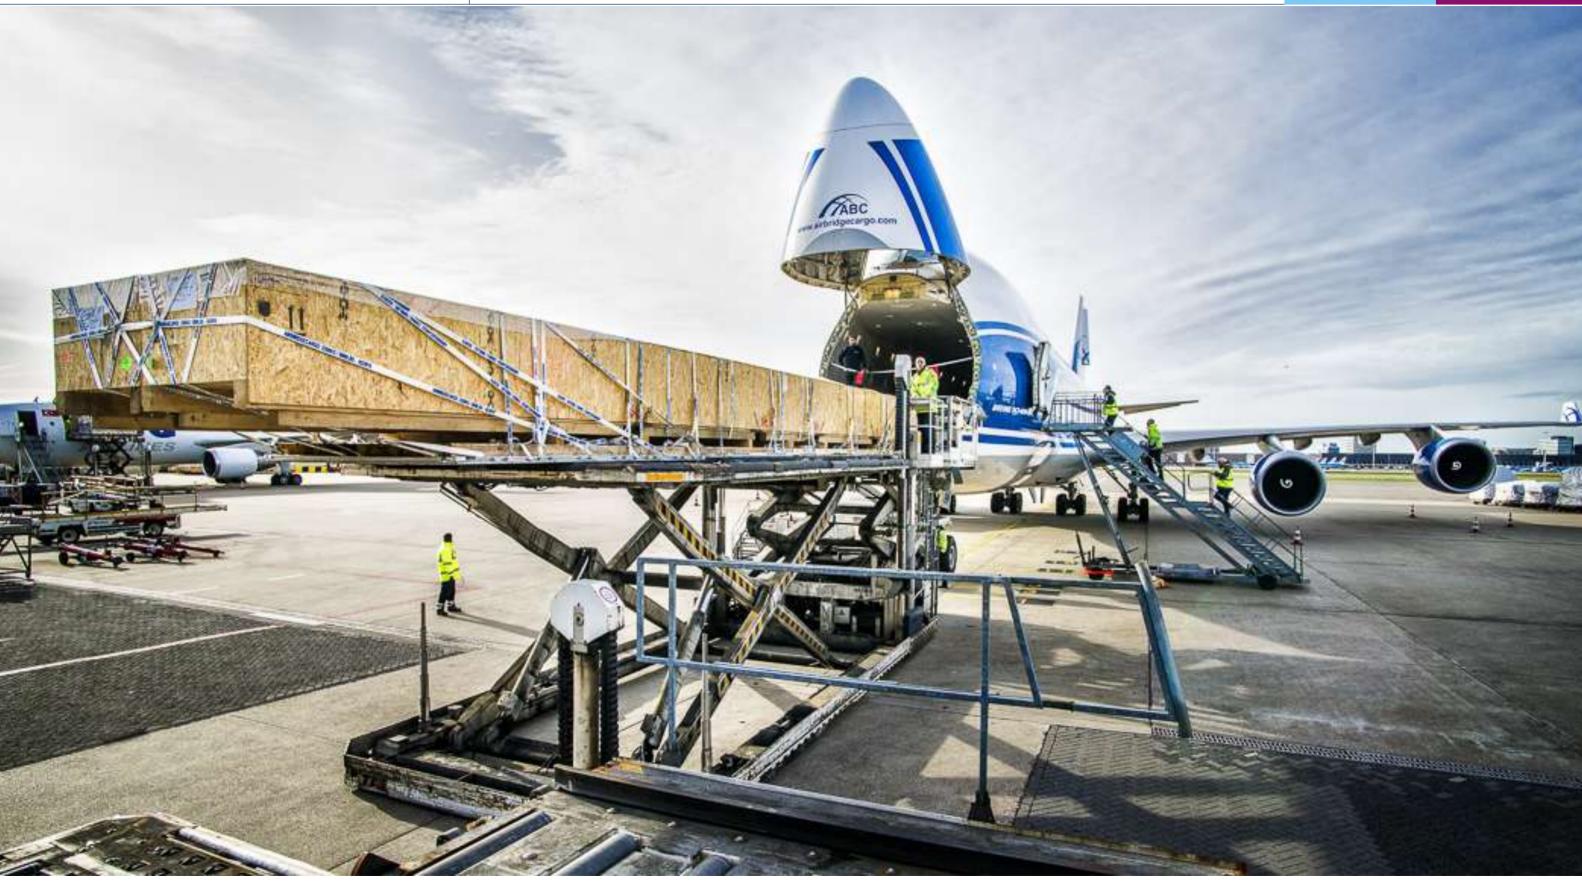

# OUR FLEET MEETS EVERY CHALLENGE

#### 18+3(ACMI) freighters B747F

Ideal for long-haul shipments

**36-45** pallets

139t
MAX PAYLOAD