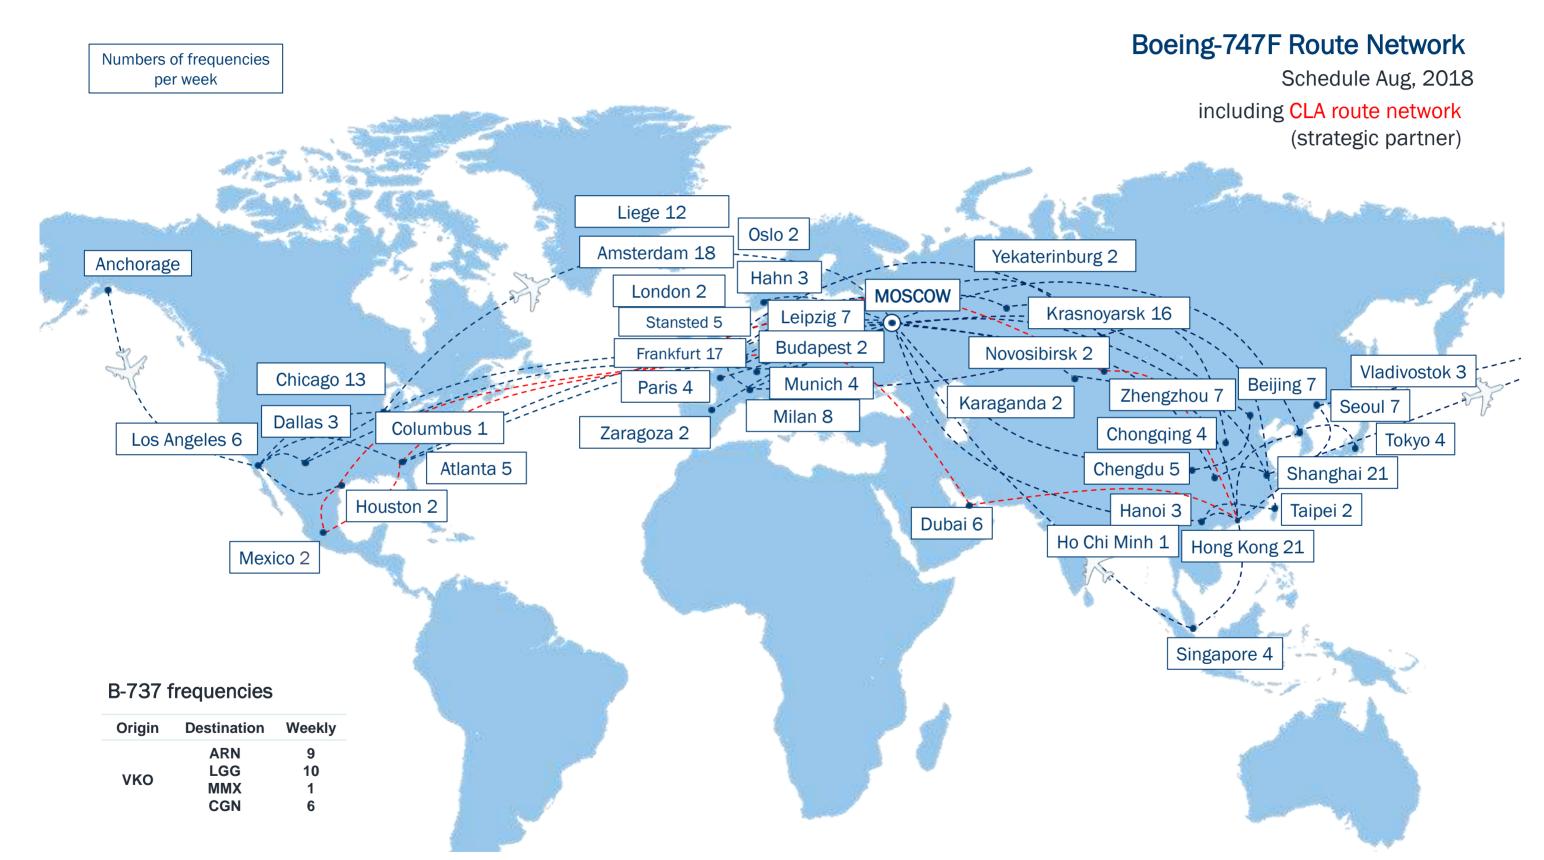

#### Achievements and advantages

- More than 13 years of consecutive growth
- Over 30 airfreight destinations with effective connectivity options through hub in Moscow and 48 hour delivery time
- 1,300 *cargo professionals* worldwide
- Customized logistics solutions for transportation of general and special cargo
- State-of-the-art Boeing 747 fleet
- Logistics solutions, complemented by extensive network of ABC interline partners and trucking companies worldwide

## **AROUND THE WORLD**

### ABC DYNAMIC DEVELOPMENT

AirBridgeCargo Airlines is one of the fastest developing air cargo carriers in the world with consistently improving quality for our customers.