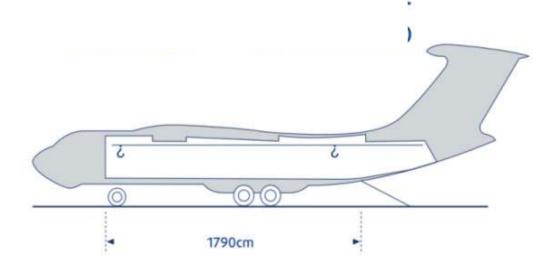

#### 18+3(ACMI) freighters B747F

Ideal for long-haul shipments

**36-45** pallets

139t
MAX PAYLOAD