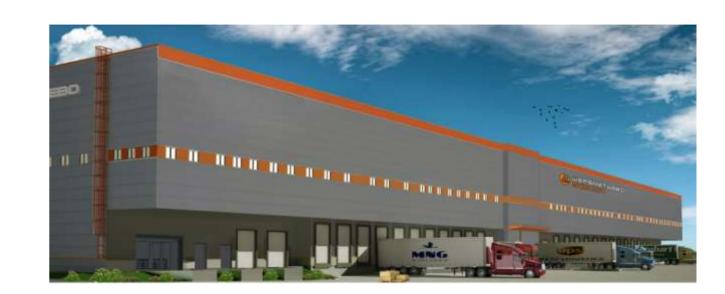

## **NEW MOSCOW SVO HUB FACILITIES**

#### **Moscow Hub Development**

| Total area:                     | 42,300 sq. m           |
|---------------------------------|------------------------|
| Pil:                            | 3,482 cub. m           |
| DGR:                            | 6,412 cub. m           |
| VAL:                            | 435 cub. m             |
| Handling capacity:              | 380,000 tons per year* |
| Scheduled Operational Start-up: | 3rd quarter 2017       |

<sup>\*</sup> The modular design of the complex allows to increase its capacity up to one million tons of cargo per year

#### THE FIRST AUTOMATED CARGO HANDLING SYSTEM IN RUSSIA

- To make full use of the available space and to ensure the cost and time efficiency of the cargo fleet the Complex will perform three-dimensional cargo handling on several levels.
- The modular design of the integrative components enables further improvements planning as well as rapid and efficient response to changing market conditions.
- Online controlled (through the web app) special storage zones to meet the critical requirements of temperature-sensitive medicines and perishable goods
- Security restricted area with biometric access control
- Sizeable four-storey Pallet Container Handling System (PCHS) with a storage area for 576 Unit Load Devices (ULD), 60 of which are dedicated positions for temperature-sensitive ULDs