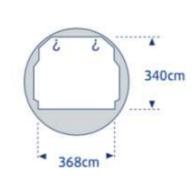

#### 18+3(ACMI) freighters B747F

Ideal for long-haul shipments

**36-45** pallets

139t
MAX PAYLOAD