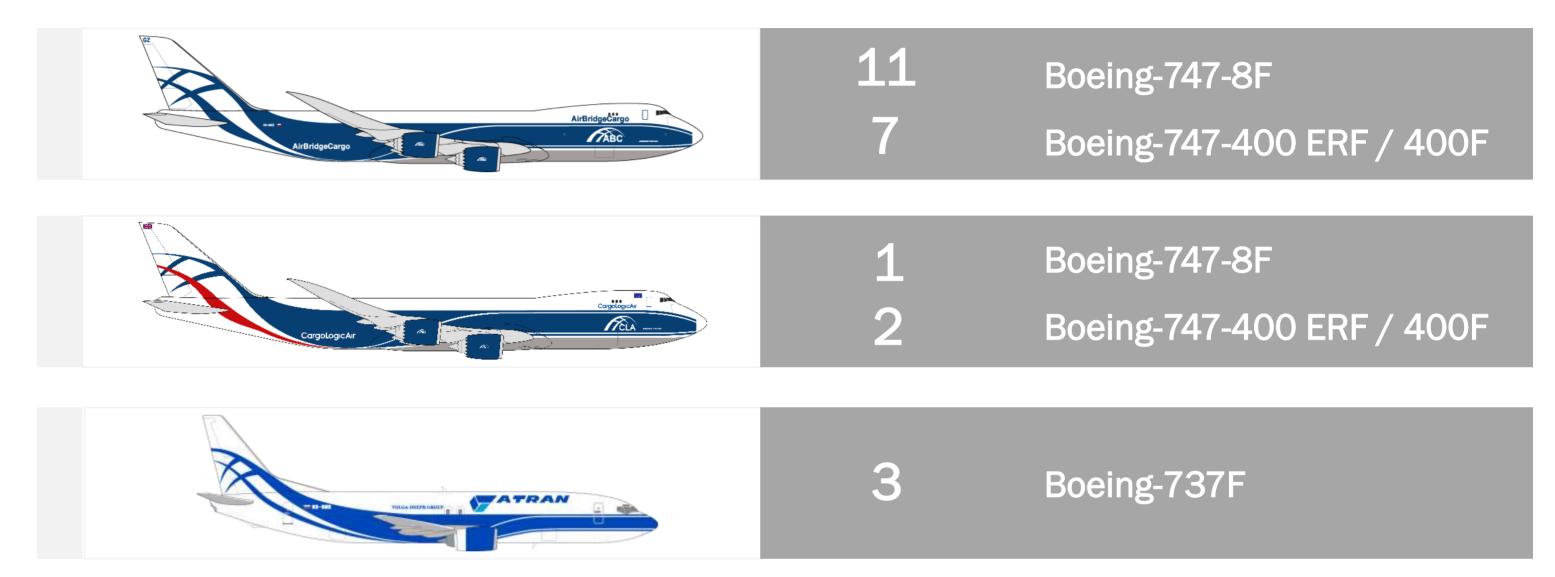

## **OUR BOEING FREIGHTER FLEET**

#### TOTAL FLEET - 24 AIRCRAFT

- One of the youngest fleet in the industry
- The 11th B-747-8F was delivered in September, 2017
- Meets all current operational standards for cargo operations

- The most modern wide-body cargo aircraft
- "GoGreen" strategy low level of CO2 emissions
- Transportation of all types of special cargo

#### **BOEING FLEET DEVELOPMENT**