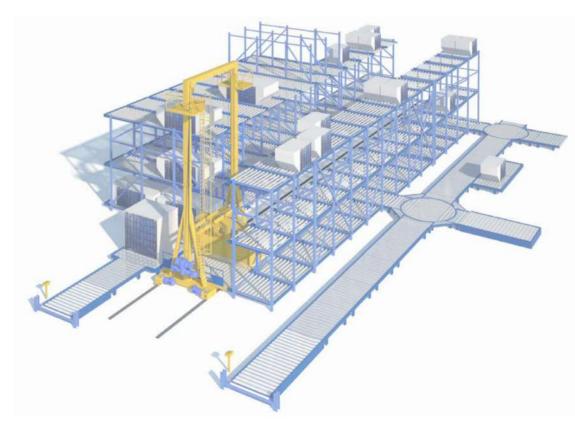

## **NEW MOSCOW SVO HUB FACILITIES**

#### **Moscow Hub Development**

| Total area:                     | 42,300 sq. m           |
|---------------------------------|------------------------|
| Pil:                            | 3,482 cub. m           |
| DGR:                            | 6,412 cub. m           |
| VAL:                            | 435 cub. m             |
| Handling capacity:              | 380,000 tons per year* |
| Scheduled Operational Start-up: | 3rd quarter 2017       |

<sup>\*</sup> The modular design of the complex allows to increase its capacity up to one million tons of cargo per year

#### THE FIRST AUTOMATED CARGO HANDLING SYSTEM IN RUSSIA

- To make full use of the available space and to ensure the cost and time efficiency of the cargo fleet the Complex will perform three-dimensional cargo handling on several levels.
- The modular design of the integrative components enables further improvements planning as well as rapid and efficient response to changing market conditions.
- Online controlled (through the web app) special storage zones to meet the critical requirements of temperature-sensitive medicines and perishable goods
- Security restricted area with biometric access control
- Sizeable four-storey Pallet Container Handling System (PCHS) with a storage area for 576 Unit Load Devices (ULD), 60 of which are dedicated positions for temperature-sensitive ULDs